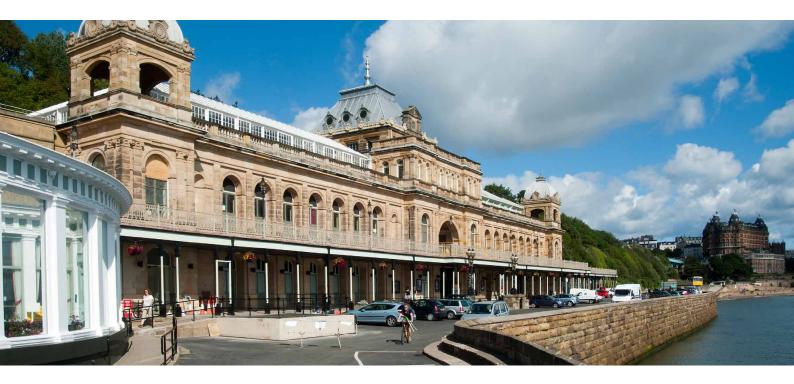

## Scarborough Spa, North Yorkshire

Hanson Concrete supplied watertight concrete to the lift and basement areas during a major £6.5 million refurbishment of Scarborough's historic Spa, a multi-purpose venue on the Yorkshire coast.

This grade II listed Victorian building is situated on the site of the original spa house, which was erected in the early 1700's following the discovery of natural mineral waters, which it were claimed, had medicinal properties. Since then, use of the natural water wells declined and finally ceased, but the Victorian Spa building itself has continued to evolve, and today is an outstanding venue for conference, exhibition, entertainment and banqueting facilities.