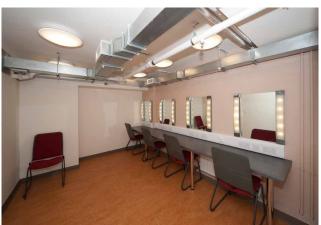

The Sika® Watertight Concrete system was used to protect the basement areas of the refurbishment, which includes the addition of new dressing rooms and a new hydraulic lift pit. Hanson Concrete supplied 200 cubic metres of Sika® Watertight Concrete, which was chosen for the below ground structures to ensure a dry and comfortable environment. This innovative product incorporates state of the art Sika admixtures to prevent water penetrating through the concrete.